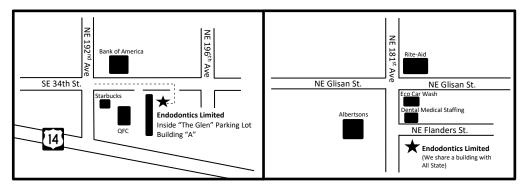

## We look forward to meeting you!

Camas Gresham

## Dr. Steven Elkhal DMD

Practice Limited to Endodontics

| T   / D                      |                                  |       |                  |              |        |       |         |    |                                       | _                                                   |      | _    |      |       |     |      |     |  |  |
|------------------------------|----------------------------------|-------|------------------|--------------|--------|-------|---------|----|---------------------------------------|-----------------------------------------------------|------|------|------|-------|-----|------|-----|--|--|
| Today's Date                 |                                  |       | Appointment Date |              |        |       |         |    |                                       |                                                     |      |      |      |       |     |      |     |  |  |
| Patient Name                 |                                  |       |                  |              |        |       |         |    | Date of Birth                         |                                                     |      |      |      |       |     |      |     |  |  |
| Patient Phon                 | е#                               |       |                  |              |        |       |         |    |                                       |                                                     |      |      |      |       |     |      |     |  |  |
|                              | Dr. Phone                        |       |                  |              |        |       |         |    |                                       |                                                     |      |      |      |       |     |      |     |  |  |
| Practice Nan                 |                                  |       |                  |              |        |       |         |    |                                       |                                                     |      |      |      |       |     |      |     |  |  |
|                              | For Endodontic Consideration on: |       |                  |              |        |       |         |    |                                       |                                                     |      |      |      |       |     |      |     |  |  |
|                              | 1                                | 2     | 3                | 4            | 5      | 6     | 7       | 8  | 9                                     | 10                                                  | 11   | 12   | 13   | 14    | 1   | 5    | 16  |  |  |
|                              | 32                               | 3     | <br>}1           | 30           | 29     | 28    | 27      | 26 | 25                                    | 24                                                  | 23   | 22   | 21   | 20    | 19  | 18   | 17  |  |  |
| Referre                      | d Fc                             | ır:   |                  |              |        |       |         |    |                                       | F                                                   | ost. | Trea | ıtme | nt:   |     |      |     |  |  |
|                              |                                  |       |                  | l Trea       |        |       |         |    |                                       | ☐ Temporary Restoration                             |      |      |      |       |     |      |     |  |  |
|                              |                                  |       |                  | l Reti       |        |       | _ [:11: |    |                                       | □ Orifice Barrier                                   |      |      |      |       |     |      |     |  |  |
|                              |                                  |       |                  | my/R<br>on/D |        | _     |         | ng |                                       | □ Build-up with Composite<br>□ Post & Core Build-up |      |      |      |       |     |      |     |  |  |
|                              | 001                              | iouii |                  | ט יווט       | iugiii | ונוננ | ышу     |    |                                       |                                                     |      | _ '  | חסו  | u 601 | 6 0 | ullu | -uþ |  |  |
| Remarks:                     |                                  |       |                  |              |        |       |         |    |                                       |                                                     |      |      |      |       |     |      |     |  |  |
|                              |                                  |       |                  |              |        |       |         |    |                                       |                                                     |      |      |      |       |     |      |     |  |  |
|                              |                                  |       |                  |              |        |       |         |    |                                       |                                                     |      |      |      |       |     |      |     |  |  |
|                              | Gresham Location                 |       |                  |              |        |       |         |    |                                       | Camas Location                                      |      |      |      |       |     |      |     |  |  |
| 338 NE 181 <sup>st</sup> Ave |                                  |       |                  |              |        |       |         |    | 19301 SE 34 <sup>th</sup> St Ste. 100 |                                                     |      |      |      |       |     |      |     |  |  |
|                              | Portland, OR 97230               |       |                  |              |        |       |         |    |                                       | Camas, WA 98607                                     |      |      |      |       |     |      |     |  |  |
| P 5N3 339 NN19               |                                  |       |                  |              |        |       |         |    |                                       | D                                                   |      |      |      |       |     |      |     |  |  |